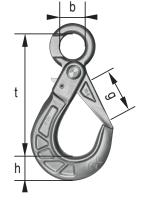

## Grade 60 Self-Locking Eye Hook, shot blasted finish

| Туре    | WLL (t) | Dimensions (mm) |       |      |      | Weight        |
|---------|---------|-----------------|-------|------|------|---------------|
|         |         | t               | g     | b.   | h    | (kg. approx.) |
| COSL 05 | 0.63    | 93.0            | 29.0  | 19.0 | 19.0 | 0.270         |
| COSL 06 | 0.90    | 108.0           | 33.0  | 22.0 | 22.0 | 0.410         |
| COSL 07 | 1.25    | 122.5           | 37.5  | 25.0 | 25.0 | 0.600         |
| COSL 08 | 1.55    | 137.0           | 42.0  | 28.0 | 28.0 | 0.850         |
| COSL 10 | 2.45    | 167.0           | 51.5  | 34.0 | 34.0 | 1.500         |
| COSL 13 | 3.85    | 220.5           | 68.0  | 45.0 | 45.0 | 3.500         |
| COSL 16 | 6.00    | 274.5           | 84.5  | 56.0 | 56.0 | 6.800         |
| COSL 18 | 8.00    | 320.0           | 98.5  | 65.0 | 65.5 | 10.700        |
| COSL 22 | 11.00   | 380.0           | 117.0 | 77.5 | 77.5 | 17.900        |
| COSL 26 | 15.00   | 442.0           | 136.0 | 90.0 | 90.0 | 28.150        |