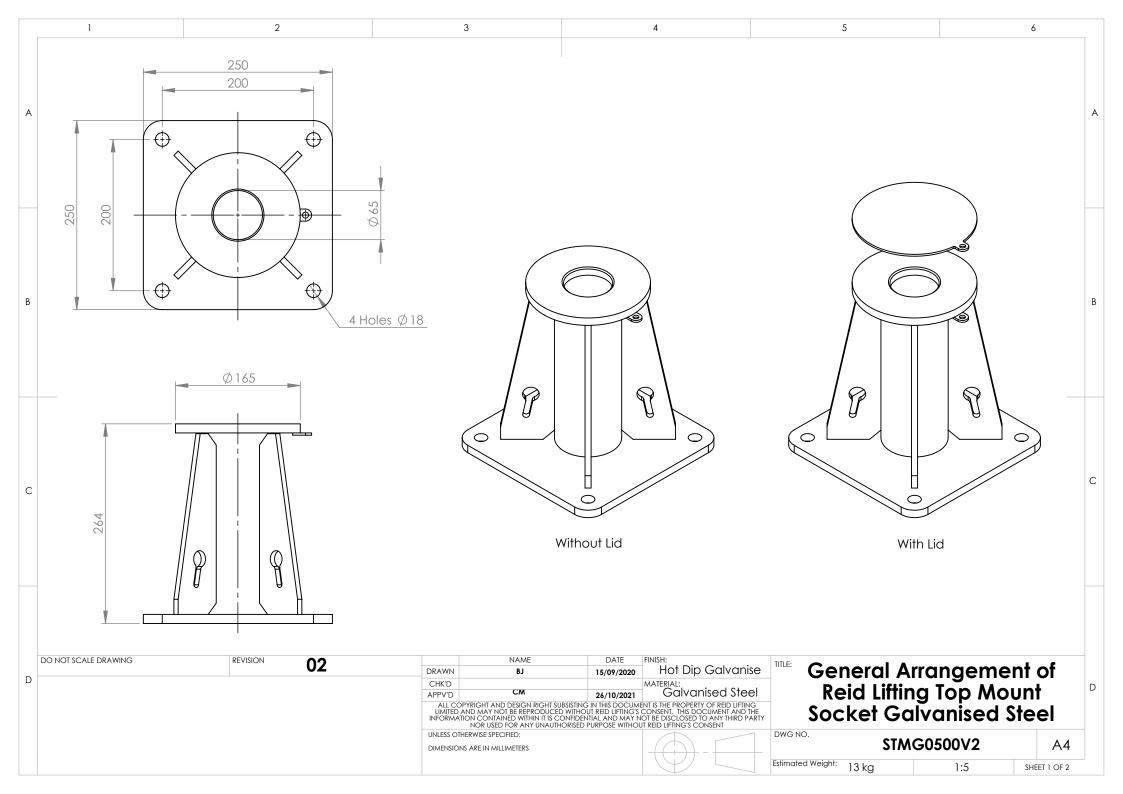

|   | 1                                                                                                                                                                                                                                                                                                                                                                                                                | 2                  | 3                                                                                   | 4                                                                                                                                                                                                                                                                                                              | 5                                                                                          | 6                         |   |
|---|------------------------------------------------------------------------------------------------------------------------------------------------------------------------------------------------------------------------------------------------------------------------------------------------------------------------------------------------------------------------------------------------------------------|--------------------|-------------------------------------------------------------------------------------|----------------------------------------------------------------------------------------------------------------------------------------------------------------------------------------------------------------------------------------------------------------------------------------------------------------|--------------------------------------------------------------------------------------------|---------------------------|---|
| В | <ul> <li>For Anchor Forces please refer to specifc REID Davit Tecnical<br/>Datasheet</li> <li>Weight - 13kg</li> <li>For further details and intallation information refer to Operations<br/>and Maintenance Manual for All REID Davit Products. (available at<br/>www.reidlifting.com)</li> <li>Fall Protection Standards</li> <li>Certified as part of an anchor device when use with REID portable</li> </ul> |                    |                                                                                     |                                                                                                                                                                                                                                                                                                                |                                                                                            |                           | B |
| С | Materials & Finishes <ul> <li>Material - Galvanised Steel.</li> </ul>                                                                                                                                                                                                                                                                                                                                            |                    |                                                                                     |                                                                                                                                                                                                                                                                                                                |                                                                                            |                           | С |
| D | DO NOT SCALE DRAWING                                                                                                                                                                                                                                                                                                                                                                                             | REVISION <b>02</b> | LIMITED AND MAY NOT BE REPRODUCED WITH<br>INFORMATION CONTAINED WITHIN IT IS CONFID | DATE FINISH:<br>15/09/2020 Hot Dip Galvanise<br>MATERIAL:<br>26/10/2021 Galvanised Steel<br>VIC IN THIS DOCUMENT IS THE PROPERTY OF REID LIFTING<br>INCLUT REID LIFTING SCONSENT. THIS DOCUMENT AND THE<br>ENTIAL AND MAY NOT BE DISCLOSE DO ANY THIRD PARTY<br>D PURPOSE WITHOUT REID LIFTING'S CONSENT<br>DV | LE: General Arra<br>Reid Lifting 1<br>Socket Galva<br>VG NO. STMG05<br>Imated Weight: 13kg | lop Mount<br>anised Steel | D |