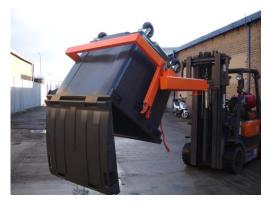

## Description

The **Fork Mounted Wheelie Bin Lifter** is designed to safely lift, move and empty 660 & 1100 Litre Wheelie Bins equipped with side trunnions. With this type of waste management becoming more and more popular by the day, it is this attachment which can offer a solution to the associated logistical and time-keeping constraints. The attachment is operated via gearbox and endless chain for safe use from low level.

| Model  | Safe Working Load | <b>Maximum Fork Section</b> | Weight (kg) | C of G | LLC (mm) |
|--------|-------------------|-----------------------------|-------------|--------|----------|
|        | (kg)              | (mm)                        |             | (mm)   |          |
| IWBL-2 | 600               | 150 x 50                    | 170         | 1240   | 1300     |