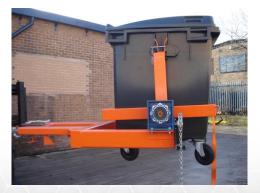

## Description

The **Fork Mounted Wheelie Bin Lifter** is designed to safely lift, move and empty 660 & 1100 Litre Wheelie Bins equipped with side trunnions. With this type of waste management becoming more and more popular by the day, it is this attachment which can offer a solution to the associated logistical and time-keeping constraints. The attachment is operated via gearbox and endless chain for safe use from low level.

## **Standard Features**

- 50 1 geared gear box
- 6 metres endless chain
- Ratchet tensioner strap to leading edge
- Zinc plated twist screws for safe attachment to truck
- Painted bright orange for safety